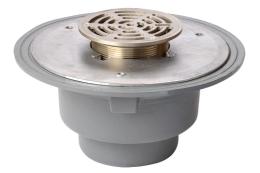

#### Name

Frost Floor drain 150mm circular stainless steel grating with large sump body and threaded outlet size 4" BSP

#### Description

Frost floor drain assembly with height adjustable 150mm circular stainless steel grating, large sump body and threaded outlet.

Membrane clamp & collar are an optional extra (31.2030). Can be trapped using a removable trap (31.9510).