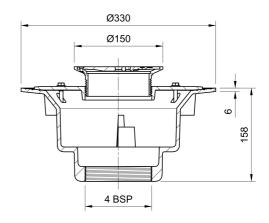

#### Name

Frost Floor drain 150mm circular stainless steel grating with large sump body and threaded outlet size 4" BSP

#### Description

Frost floor drain assembly with height adjustable 150mm circular stainless steel grating, large sump body and threaded outlet.

Membrane clamp & collar are an optional extra (31.2030). Can be trapped using a removable trap (31.9510).

## Outlet Type

THREADED