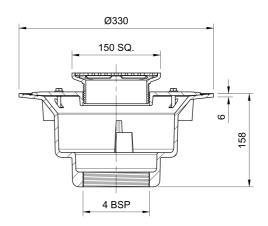

### Name

Frost Floor drain 150mm circular nickel bronze grating with large sump body and threaded outlet size 4" BSP

# **Description**

Frost floor drain assembly with height adjustable 150mm circular nickel bronze grating, large sump body and threaded outlet.

Membrane clamp & collar are an optional extra, 31.2030. Can be trapped using a removable trap (31.9510).

# **Outlet Type**

THREADED