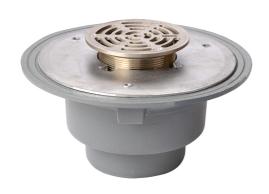

### Name

Frost Floor drain 150mm circular nickel bronze grating with large sump body and threaded outlet size 4" BSP

# **Description**

Frost floor drain assembly with height adjustable 150mm circular nickel bronze grating, large sump body and threaded outlet.

Membrane clamp & collar are an optional extra, 31.2030. Can be trapped using a removable trap (31.9510).

Quick and easy to install

Maintenance free and durable

Can be connected to all types of pipework in general use, using adaptors.

Nickel bronze for use in areas where they contribute to the aesthetic appeal of an area.