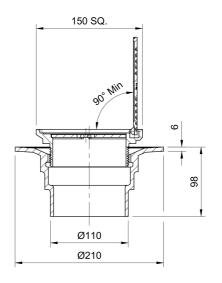

## Name

Frost Floor drain 150mm square stainless steel grating with hinged cover plate with small sump body and spigot outlet size 100mm

## **Description**

Frost floor drain assembly with height adjustable 150mm square stainless steel grating with hinged cover plate, small sump body and spigot outlet. Membrane clamp & collar are an optional extra (31.2030). Can be trapped using a removable trap (31.9510).

**Body Type UNTRAPPED CAST IRON** 

**Grating Material** STAINLESS STEEL

**Flow Rate** N/A

**Outlet Type** 

**SPIGOT** 

**Load Rating** 

L15 To BS EN 1253