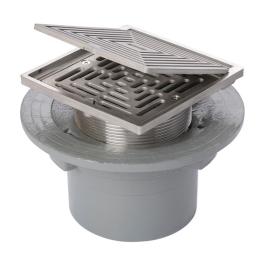

## Name

Frost Floor drain 150mm square stainless steel grating with hinged cover plate with small sump body and spigot outlet size 100mm

## **Description**

Frost floor drain assembly with height adjustable 150mm square stainless steel grating with hinged cover plate, small sump body and spigot outlet. Membrane clamp & collar are an optional extra (31.2030). Can be trapped using a removable trap (31.9510).