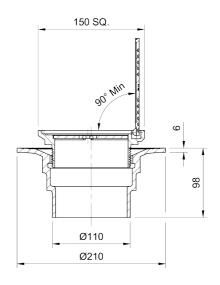

### Name

Frost Floor drain 150mm square nickel bronze grating with hinged cover plate with small sump body and spigot outlet size 100mm

## **Description**

Frost floor drain assembly with height adjustable 150mm square nickel bronze grating with hinged cover plate, small sump body and spigot outlet. Membrane clamp & collar are an optional extra (31.2030). Can be trapped using a removable trap (31.9510).

## **Outlet Type**

**SPIGOT** 