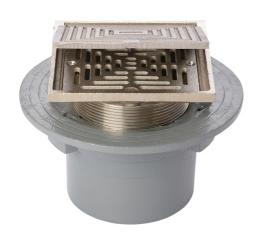

### Name

Frost Floor drain 150mm square nickel bronze grating with hinged cover plate with small sump body and spigot outlet size 100mm

## **Description**

Frost floor drain assembly with height adjustable 150mm square nickel bronze grating with hinged cover plate, small sump body and spigot outlet. Membrane clamp & collar are an optional extra (31.2030). Can be trapped using a removable trap (31.9510).

# **Grating Material**

**NICKEL BRONZE** 

## **Outlet Type**

**SPIGOT** 