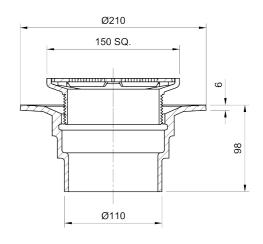

### Name

Frost Floor drain 150mm square stainless steel grating 3mm slots with small sump body and spigot outlet size 100mm

## **Description**

Frost floor drain assembly with height adjustable 150mm square Slimline Heel Proof stainless steel slotted grating, small sump body and spigot outlet. Membrane clamp & collar are an optional extra (31.2030). Can be trapped using a removable trap (31.9510).