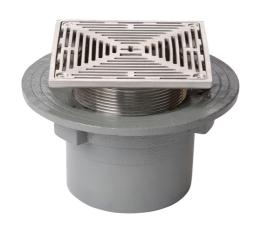

### Name

Frost Floor drain 150mm square stainless steel grating 3mm slots with small sump body and spigot outlet size 100mm

## **Description**

Frost floor drain assembly with height adjustable 150mm square Slimline Heel Proof stainless steel slotted grating, small sump body and spigot outlet. Membrane clamp & collar are an optional extra (31.2030). Can be trapped using a removable trap (31.9510).

## **Body Material**

**CAST IRON** 

# **Body Type**

UNTRAPPED

# **Grating Material**

STAINLESS STEEL

### **Outlet Type**

**SPIGOT** 