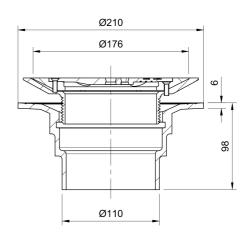

### Name

Frost Floor drain 178mm circular stainless steel grating for vinyl floors with small sump body and spigot outlet size 100mm

## **Description**

Frost floor drain assembly with height adjustable 178mm circular stainless steel grating, small sump body and spigot outlet.

Membrane clamp & collar are an optional extra (31.2030). Can be trapped using a removable trap (31.9510).