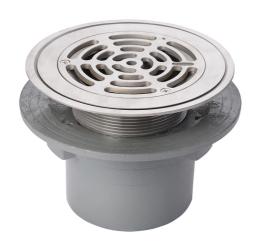

### Name

Frost Floor drain 178mm circular stainless steel grating for vinyl floors with small sump body and spigot outlet size 100mm

## **Description**

Frost floor drain assembly with height adjustable 178mm circular stainless steel grating, small sump body and spigot outlet.

Membrane clamp & collar are an optional extra (31.2030). Can be trapped using a removable trap (31.9510).

# **Outlet Type**

**SPIGOT** 