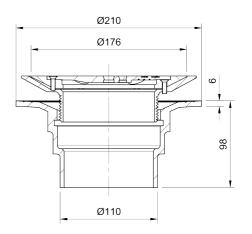

## Name

Frost Floor drain 178mm circular nickel bronze grating for vinyl floors with small sump body and spigot outlet size 100mm

## **Description**

Frost floor drain assembly with height adjustable 178mm circular nickel bronze grating, small sump body and spigot outlet.

Membrane clamp & collar are an optional extra (31.2030). Can be trapped using a removable trap (31.9510).