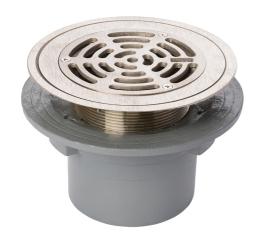

## Name

Frost Floor drain 178mm circular nickel bronze grating for vinyl floors with small sump body and spigot outlet size 100mm

## **Description**

Frost floor drain assembly with height adjustable 178mm circular nickel bronze grating, small sump body and spigot outlet.

Membrane clamp & collar are an optional extra (31.2030). Can be trapped using a removable trap (31.9510).