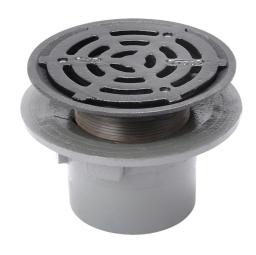

#### Name

Frost Floor drain 200mm circular ductile iron grating with small sump body and spigot outlet size 100mm

## **Description**

Frost floor drain assembly with height adjustable 150mm circular ductile iron grating, small sump body and spigot outlet.

Membrane clamp & collar are an optional extra (31.2030). Can be trapped using a removable trap (31.9510).