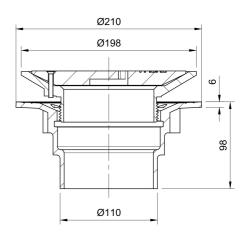

#### Name

Frost Floor drain 200mm circular ductile iron grating with small sump body and spigot outlet size 100mm

## **Description**

Frost floor drain assembly with height adjustable 150mm circular ductile iron grating, small sump body and spigot outlet.

Membrane clamp & collar are an optional extra (31.2030). Can be trapped using a removable trap (31.9510).