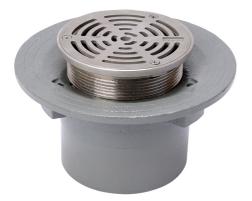

#### Name

Frost Floor drain 150mm circular stainless steel grating with small sump body and spigot outlet size 100mm

#### Description

Frost floor drain assembly with height adjustable 150mm circular stainless steel grating, small sump body and spigot outlet. Membrane clamp & collar are an optional extra (31.2030). Can be trapped using a removable trap (31.9510). Quick and easy to install Maintenance free and durable Connect body to all types of pipework in general use, using adaptors. Stainless steel for use in areas where they contribute to the aesthetic appeal of an area. Stainless Steel BS EN 10088-1:2005 Grade 1 4301 (304) or (316) if specified