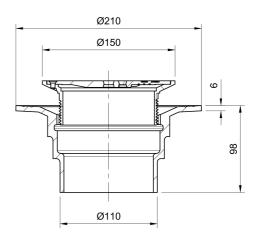

#### Name

Frost Floor drain 150mm circular stainless steel grating with small sump body and spigot outlet size 100mm

#### Description

Frost floor drain assembly with height adjustable 150mm circular stainless steel grating, small sump body and spigot outlet. Membrane clamp & collar are an optional extra (31.2030). Can be trapped using a removable trap (31.9510). Quick and easy to install Maintenance free and durable Connect body to all types of pipework in general use, using adaptors. Stainless steel for use in areas where they contribute to the aesthetic appeal of an area. Stainless Steel BS EN 10088-1:2005 Grade 1 4301 (304) or (316) if specified