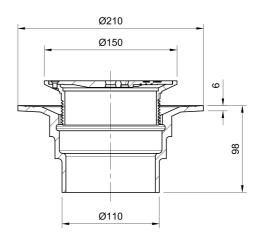

#### Name

Frost Floor drain 150mm circular nickel bronze grating with small sump body and spigot outlet size 100mm

## **Description**

Frost floor drain assembly with height adjustable 150mm circular nickel bronze grating, small sump body and spigot outlet.

Membrane clamp & collar are an optional extra (31.2030). Can be trapped using a removable trap (31.9510).