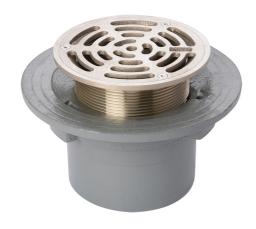

#### Name

Frost Floor drain 150mm circular nickel bronze grating with small sump body and spigot outlet size 100mm

## **Description**

Frost floor drain assembly with height adjustable 150mm circular nickel bronze grating, small sump body and spigot outlet.

Membrane clamp & collar are an optional extra (31.2030). Can be trapped using a removable trap (31.9510).