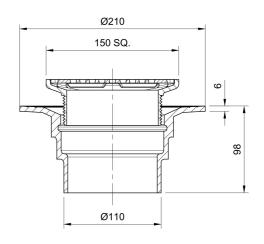

#### Name

Frost Floor drain 150mm square stainless steel grating with small sump body and spigot outlet size 100mm

## **Description**

Frost floor drain assembly with height adjustable 150mm square stainless steel grating, small sump body and spigot outlet.

Membrane clamp & collar are an optional extra (31.2030). Can be trapped using a removable trap (31.9510).