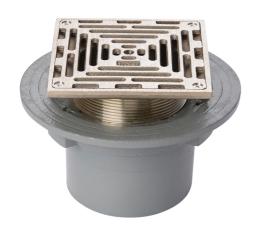

#### Name

Frost Floor drain 150mm square nickel bronze grating with small sump body and spigot outlet size 100mm

## **Description**

Frost floor drain assembly with height adjustable 150mm square nickel bronze grating, small sump body and spigot outlet.

Membrane clamp & collar are an optional extra, 31.2030. Can be trapped using a removable trap (31.9510).