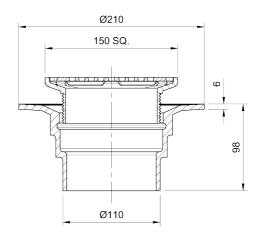

#### Name

Frost Floor drain 150mm square nickel bronze grating with small sump body and spigot outlet size 100mm

## **Description**

Frost floor drain assembly with height adjustable 150mm square nickel bronze grating, small sump body and spigot outlet.

Membrane clamp & collar are an optional extra, 31.2030. Can be trapped using a removable trap (31.9510).