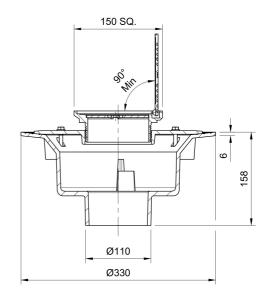

#### Name

Frost Floor drain 150mm square stainless steel grating with hinged cover plate with large sump body and spigot outlet size 100mm

## **Description**

Frost floor drain assembly with height adjustable 150mm square stainless steel grating with hinged cover plate, large sump body and spigot outlet. Membrane clamp & collar are an optional extra (31.2030). Can be trapped using a removable trap (31.9510).