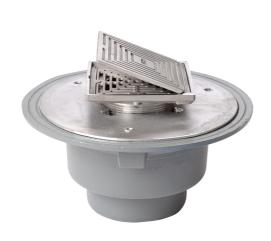

#### Name

Frost Floor drain 150mm square stainless steel grating with hinged cover plate with large sump body and spigot outlet size 100mm

## **Description**

Frost floor drain assembly with height adjustable 150mm square stainless steel grating with hinged cover plate, large sump body and spigot outlet. Membrane clamp & collar are an optional extra (31.2030). Can be trapped using a removable trap (31.9510).