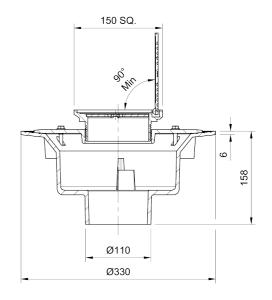

### Name

Frost Floor drain 150mm square nickel bronze grating with hinged cover plate with large sump body and spigot outlet size 100mm

# **Description**

Frost floor drain assembly with height adjustable 150mm square nickel bronze grating with hinged cover plate, large sump body and spigot outlet. Membrane clamp & collar are an optional extra, 31.2030. Can be trapped using a removable trap (31.9510).