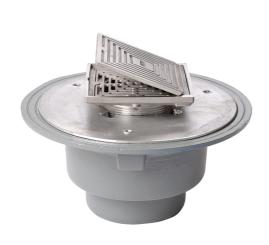

### Name

Frost Floor drain 150mm square nickel bronze grating with hinged cover plate with large sump body and spigot outlet size 100mm

# **Description**

Frost floor drain assembly with height adjustable 150mm square nickel bronze grating with hinged cover plate, large sump body and spigot outlet. Membrane clamp & collar are an optional extra, 31.2030. Can be trapped using a removable trap (31.9510).