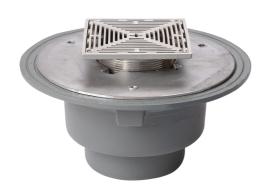

#### Name

Frost Floor drain 150mm square stainless steel grating 3mm slots with large sump body and spigot outlet size 100mm

## **Description**

Frost floor drain assembly with height adjustable Slimline Heel Proof 150mm square stainless steel slotted grating, large sump body and spigot outlet. Membrane clamp & collar are an optional extra (31.2030). Can be trapped using a removable trap (31.9510).