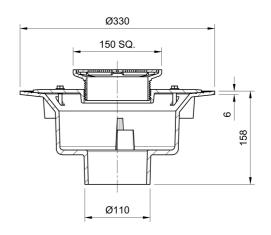

#### Name

Frost Floor drain 150mm square stainless steel grating 3mm slots with large sump body and spigot outlet size 100mm

## **Description**

Frost floor drain assembly with height adjustable Slimline Heel Proof 150mm square stainless steel slotted grating, large sump body and spigot outlet. Membrane clamp & collar are an optional extra (31.2030). Can be trapped using a removable trap (31.9510).