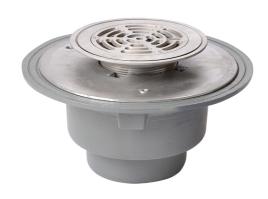

### Name

Frost Floor drain 178mm circular stainless steel grating for vinyl floors with large sump body and spigot outlet size 100mm

## **Description**

Frost floor drain assembly with height adjustable 178mm circular stainless steel grating, large sump body and spigot outlet.

Membrane clamp & collar are an optional extra (31.2030). Can be trapped using a removable trap (31.9510).