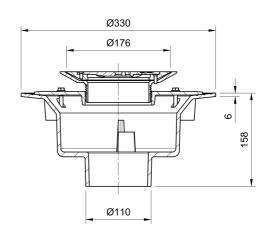

### Name

Frost Floor drain 178mm circular stainless steel grating for vinyl floors with large sump body and spigot outlet size 100mm

## **Description**

Frost floor drain assembly with height adjustable 178mm circular stainless steel grating, large sump body and spigot outlet.

Membrane clamp & collar are an optional extra (31.2030). Can be trapped using a removable trap (31.9510).