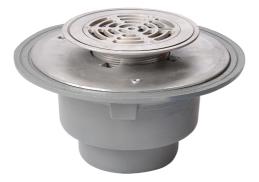

## Name

Frost Floor drain 178mm circular nickel bronze grating for vinyl floors with large sump body and spigot outlet size 100mm

Code

31.0270

## Description

Frost floor drain assembly with height adjustable 178mm circular nickel bronze grating, large sump body and spigot outlet. Membrane clamp & collar are an optional extra, 31.2030. Can be trapped using a removable trap (31.9510). Quick and easy to install Maintenance free and durable Can be connected to all types of pipework in general use, using adaptors. Nickel bronze for use in areas where they contribute to the aesthetic appeal of an area.