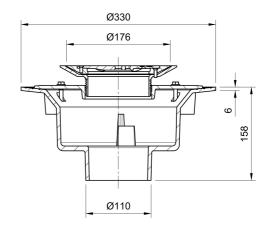

## Name

Frost Floor drain 178mm circular nickel bronze grating for vinyl floors with large sump body and spigot outlet size 100mm

Code

31.0270

## Description

Frost floor drain assembly with height adjustable 178mm circular nickel bronze grating, large sump body and spigot outlet. Membrane clamp & collar are an optional extra, 31.2030. Can be trapped using a removable trap (31.9510). Quick and easy to install Maintenance free and durable Can be connected to all types of pipework in general use, using adaptors. Nickel bronze for use in areas where they contribute to the aesthetic appeal of an area.