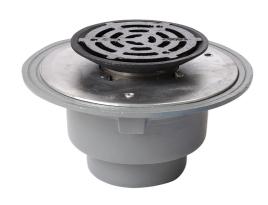

## Name

Frost Floor drain 200mm circular ductile iron grating with large sump body and spigot outlet size 100mm

### **Description**

Frost floor drain assembly with height adjustable 200mm circular ductile iron grating, large sump body and spigot outlet.

Membrane clamp & collar are an optional extra (31.2030). Can be trapped using a removable trap (31.9510).