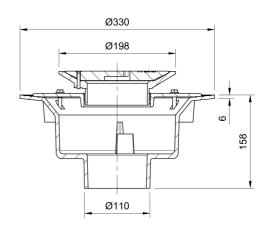

## Name

Frost Floor drain 200mm circular ductile iron grating with large sump body and spigot outlet size 100mm

### **Description**

Frost floor drain assembly with height adjustable 200mm circular ductile iron grating, large sump body and spigot outlet.

Membrane clamp & collar are an optional extra (31.2030). Can be trapped using a removable trap (31.9510).