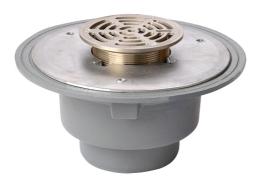

# Name

Frost Floor drain 150mm circular stainless steel grating with large sump body and spigot outlet size 100mm

# Description

Frost floor drain assembly with height adjustable 150mm circular stainless steel grating, large sump body and spigot outlet. Membrane clamp & collar are an optional extra (31.2030). Can be trapped using a removable trap (31.9510). Quick and easy to install Maintenance free and durable Connect body to all types of pipework in general use, using adaptors. Stainless steel for use in areas where they contribute to the aesthetic appeal of an area. Stainless Steel BS EN 10088-1:2005