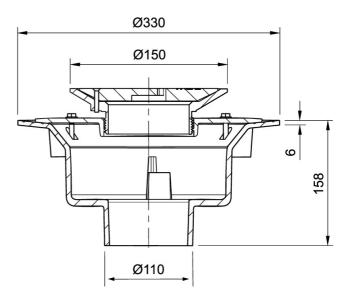

# Name

Frost Floor drain 150mm circular stainless steel grating with large sump body and spigot outlet size 100mm

# Description

Frost floor drain assembly with height adjustable 150mm circular stainless steel grating, large sump body and spigot outlet. Membrane clamp & collar are an optional extra (31.2030). Can be trapped using a removable trap (31.9510). Quick and easy to install Maintenance free and durable Connect body to all types of pipework in general use, using adaptors. Stainless steel for use in areas where they contribute to the aesthetic appeal of an area. Stainless Steel BS EN 10088-1:2005