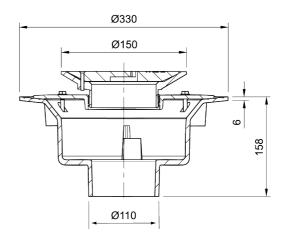

#### Name

Frost Floor drain 150mm circular nickel bronze grating with large sump body and spigot outlet size 100mm

## **Description**

Frost floor drain assembly with height adjustable 150mm circular nickel bronze grating, large sump body and spigot outlet.

Membrane clamp & collar are an optional extra, 31.2030. Can be trapped using a removable trap (31.9510).