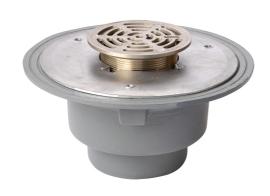

#### Name

Frost Floor drain 150mm circular nickel bronze grating with large sump body and spigot outlet size 100mm

## **Description**

Frost floor drain assembly with height adjustable 150mm circular nickel bronze grating, large sump body and spigot outlet.

Membrane clamp & collar are an optional extra, 31.2030. Can be trapped using a removable trap (31.9510).