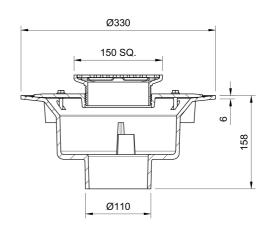

## Name

Frost Floor drain 150mm square stainless steel grating with large sump body and spigot outlet size 100mm

## **Description**

Frost floor drain assembly with height adjustable 150mm square stainless steel grating, large sump body and spigot outlet.

Membrane clamp & collar are an optional extra (31.2030). Can be trapped using a removable trap (31.9510).