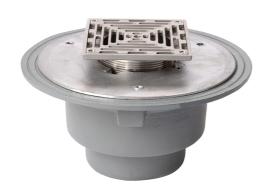

## Name

Frost Floor drain 150mm square stainless steel grating with large sump body and spigot outlet size 100mm

## **Description**

Frost floor drain assembly with height adjustable 150mm square stainless steel grating, large sump body and spigot outlet.

Membrane clamp & collar are an optional extra (31.2030). Can be trapped using a removable trap (31.9510).