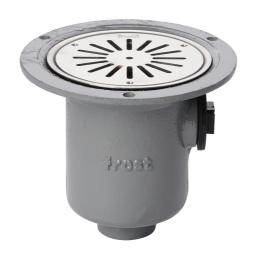

#### Name

Frost Shower drain assembly trapped with clamp for vinyl floors, fixed grating 130mm round small sump body cast iron vertical 50mm spigot outlet

# **Description**

Frost shower drain with 130mm circular flat grating, small trapped sump body and spigot outlet 1 1/2" BSP side inlet supplied with blanking plug. Designed for use in wet rooms with sheet vinyl floor