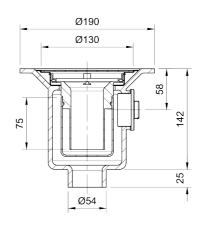

#### Name

Frost Shower drain assembly trapped with clamp for vinyl floors, fixed grating 130mm round small sump body cast iron vertical 50mm spigot outlet

# **Description**

Frost shower drain with 130mm circular flat grating, small trapped sump body and spigot outlet 1 1/2" BSP side inlet supplied with blanking plug. Designed for use in wet rooms with sheet vinyl floor