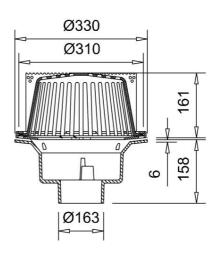

## Name

Frost large planting area drain, complete with cast aluminium dome covered with stainless steel mesh screen. 160mm Spigot Outlet

Code

33.0479

## Description

Frost planter drain with large sump body 150mm spigot outlet Complete with aluminium dome and steel mesh guard.

Cast iron Grade EN-GJL-150 to BS EN 1561:1997 80%-97% recycled materials 100% recyclable