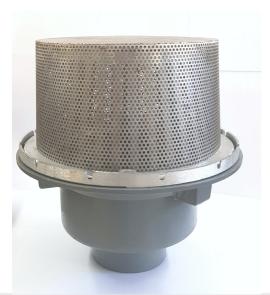

## Name

Frost large planting area drain, complete with cast aluminium dome covered with stainless steel mesh screen. 160mm Spigot Outlet

Code

33.0479

## Description

Frost planter drain with large sump body 150mm spigot outlet Complete with aluminium dome and steel mesh guard.

Cast iron Grade EN-GJL-150 to BS EN 1561:1997 80%-97% recycled materials 100% recyclable