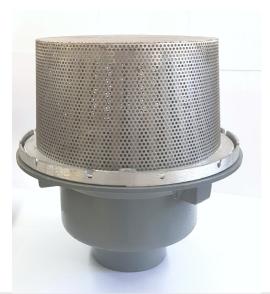

#### Name

Code

33.0474

Frost large planting area drain, complete with cast aluminium dome covered with stainless steel mesh screen. 4" BSP Outlet

Body Material CAST IRON Body Type UNTRAPPED

**Grating Material** N/A Flow Rate N/A

#### Description

Frost planter drain with large sump body 4" BSP threaded outlet Complete with aluminium dome and steel mesh guard.

Cast iron Grade EN-GJL-150 to BS EN 1561:1997 80%-97% recycled materials 100% recyclable