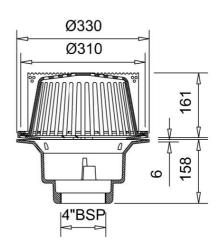

#### Name

Code

33.0474

Frost large planting area drain, complete with cast aluminium dome covered with stainless steel mesh screen. 4" BSP Outlet

Body Material CAST IRON Body Type UNTRAPPED

**Grating Material** N/A Flow Rate N/A

#### Description

Frost planter drain with large sump body 4" BSP threaded outlet Complete with aluminium dome and steel mesh guard.

Cast iron Grade EN-GJL-150 to BS EN 1561:1997 80%-97% recycled materials 100% recyclable

### Outlet Type THREADED

Load Rating

N/A