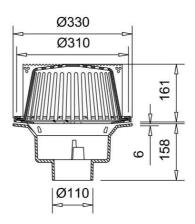

## Name

Frost large planting area drain, complete with cast aluminium dome covered with stainless steel mesh screen. 100mm Spigot Outlet

Code

33.0471

## Description

Frost planter drain with large sump body 100mm spigot outlet Complete with aluminium dome and steel mesh guard.

Cast iron Grade EN-GJL-150 to BS EN 1561:1997 80%-97% recycled materials 100% recyclable