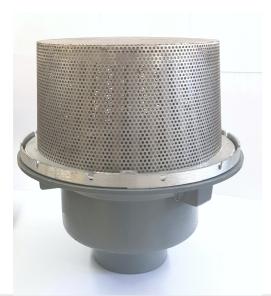

## Name

Frost large planting area drain, complete with cast aluminium dome covered with stainless steel mesh screen. 100mm Spigot Outlet

Code

33.0471

## Description

Frost planter drain with large sump body 100mm spigot outlet Complete with aluminium dome and steel mesh guard.

Cast iron Grade EN-GJL-150 to BS EN 1561:1997 80%-97% recycled materials 100% recyclable