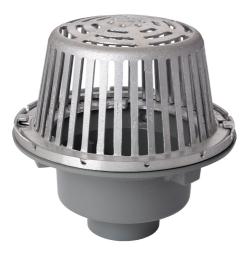

## Name

Frost Cold Roof drain assembly - cast aluminium dome 310mm, large sump body with clamp, vertical spigot outlet 160mm

Code

33.0469

## Description

Frost large sump roof deck drain, complete with cast aluminium dome and spigot outlet size 150mm. Supplied with body and clamp.

Domed rainwater outlets are suited to cold roof construction where the waterproof membrane is located on top of the roof deck.

Cast Iron Grade EN-GJL-150 to BS EN 1561:1997 80%-97% recycled materials 100% recyclable

Aluminium Grade LM 6 to BS EN 1559-4:1999 Greater than 90% recycled material 100% recyclable Body Material CAST IRON **Body Type** N/A

Grating Material ALUMINIUM

**Flow Rate** 31.60

Outlet Type SPIGOT Grating Type DOMED

Load Rating

N/A