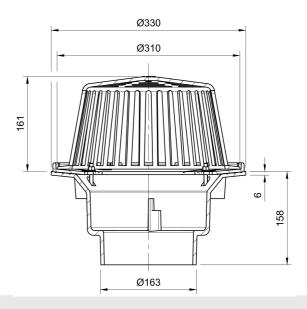

## Name

Frost Cold Roof drain assembly - cast aluminium dome 310mm, large sump body with clamp, vertical spigot outlet 160mm

Code

33.0469

## Description

Frost large sump roof deck drain, complete with cast aluminium dome and spigot outlet size 150mm. Supplied with body and clamp.

Domed rainwater outlets are suited to cold roof construction where the waterproof membrane is located on top of the roof deck.