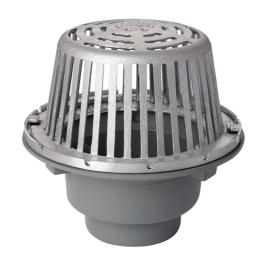

#### Name

Frost Cold Roof drain assembly - cast aluminium dome 310mm, large sump body with clamp, vertical threaded outlet 6" BSP

### Description

Frost large sump roof deck drain, complete with cast aluminium dome and threaded outlet size 6" BSP. Supplied with body and clamp.

Domed rainwater outlets are suited to cold roof construction where the waterproof membrane is located on top of the roof deck.

## **Body Material**

**CAST IRON** 

#### **Grating Material**

**ALUMINIUM** 

## **Grating Type**

DOMED