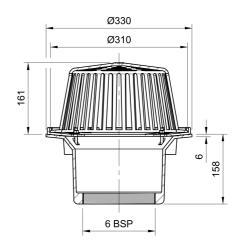

#### Name

Frost Cold Roof drain assembly - cast aluminium dome 310mm, large sump body with clamp, vertical threaded outlet 6" BSP

### Description

Frost large sump roof deck drain, complete with cast aluminium dome and threaded outlet size 6" BSP. Supplied with body and clamp.

Domed rainwater outlets are suited to cold roof construction where the waterproof membrane is located on top of the roof deck.

#### **Outlet Type**

**THREADED** 