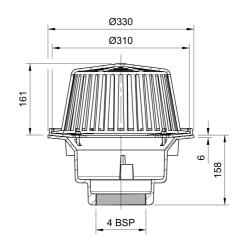

#### Name

Frost Cold Roof drain assembly - cast aluminium dome 310mm, large sump body with clamp, vertical threaded outlet 4" BSP

### Description

Frost large sump roof deck drain, complete with cast aluminium dome and threaded outlet size 4" BSP. Supplied with body and clamp.

Domed rainwater outlets are suited to cold roof construction where the waterproof membrane is located on top of the roof deck.

#### **Outlet Type**

**THREADED** 