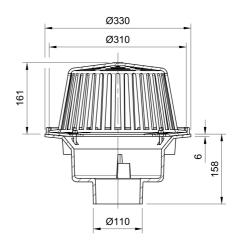

## Name

Frost Cold Roof drain assembly - cast aluminium dome 310mm, large sump body with clamp, vertical spigot outlet 110mm

Code

33.0461

## Description

Frost large sump roof deck drain, complete with cast aluminium dome and spigot outlet size 100mm. Supplied with body and clamp.

Domed rainwater outlets are suited to cold roof construction where the waterproof membrane is located on top of the roof deck.