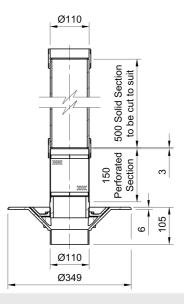

Standpipe can be cut or extended to suit required installation depth.

Stainless Steel BS EN 10088-1:2005 Grade 1.4301 (304) or (316) if specified Average recyclable content

Cast iron Grade EN-GJL-150 to BS EN 1561:1997 80%-97% recycled materials 100% recyclable

**PVC Standpipe** 