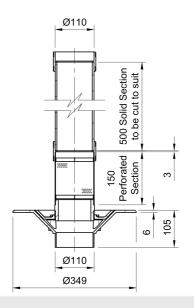

#### Name

Frost Planter drain, clamp stainless steel gravel guard, 2 fast fit couplings and pvc stand pipe, medium sump body cast iron body, 100mm Spigot outlet

### Description

Frost Planter drain, clamp stainless steel gravel guard, 2 fast fit couplings and pvc stand pipe, medium sump body cast iron body, 100mm Spigot outlet. For applications where the standpipe is concealed by soil. Providing drainage of moisture in planting areas and flower boxes. Dome is removable to access purposes.

Standpipe can be cut or extended to suit required installation depth.

Stainless Steel BS EN 10088-1:2005 Grade 1.4301 (304) or (316) if specified Average recyclable content

Cast iron Grade EN-GJL-150 to BS EN 1561:1997 80%-97% recycled materials 100% recyclable