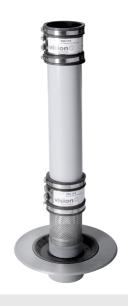

#### Name

Frost Planter drain, clamp stainless steel gravel guard, 2 fast fit couplings and pvc stand pipe, medium sump body cast iron body, 100mm Spigot outlet

### Description

Frost Planter drain, clamp stainless steel gravel guard, 2 fast fit couplings and pvc stand pipe, medium sump body cast iron body, 100mm Spigot outlet. For applications where the standpipe is concealed by soil. Providing drainage of moisture in planting areas and flower boxes. Dome is removable to access purposes.