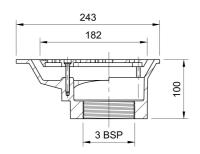

#### Name

Frost Balcony outlet, aluminium grating and small sump body, vertical outlet BSP3" Internal (Female) Thread

#### Code

33.0433

### **Outlet Type**

**THREADED** 