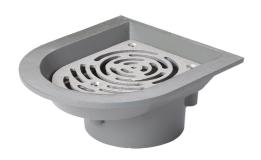

#### Name

Frost Balcony outlet, aluminium grating and small sump body, vertical outlet BSP3" Internal (Female) Thread

### Description

Frost Balcony outlet with aluminium grating and small sump body and threaded outlet size 3' BSP. Balcony outlets are supplied complete with membrane clamp, allowing the grating to be removed for maintenance purposes without disturbing the membrane.

For use on balconies with an asphalt finish, the grating is designed to allow a rainwater downpipe from the balcony above to be fitted into the body, eliminating spillage onto the walkway.

Aluminium LM 6 to BS EN 1599-4:1999

## **Grating Material**

**ALUMINIUM** 