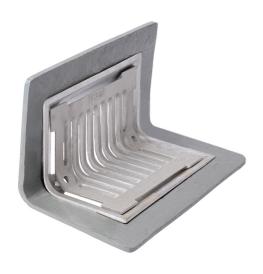

#### Name

Frost Parapet assembly, 90 deg grate, small sump body cast iron 2-way outlet 100mm DIA

**Code** 33.0411.9

### Description

Frost Parapet roof drain assembly with 90 deg grate and small cast-iron sump body with 2-way spigot outlet size 4' BSP.

Parapet outlets are supplied complete with membrane clamp, allowing the grating to be removed for maintenance purposes without disturbing the membrane.

Bodies are reversible to provide a horizontal or vertical outlet for connection to pipework using a threaded pipework adaptor. Often used with downspout nozzles.

Cast iron Grade EN-GJL-150 to BS EN 1561:1997 80-97% recycled materials 100% recyclable