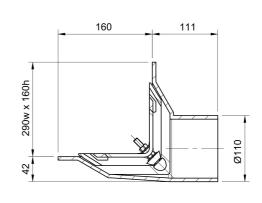

#### Name

Frost Parapet assembly, 90 deg grate, small sump body cast iron 2-way outlet 100mm DIA

**Code** 33.0411.9

### Description

Frost Parapet roof drain assembly with 90 deg grate and small cast-iron sump body with 2-way spigot outlet size 4' BSP.

Parapet outlets are supplied complete with membrane clamp, allowing the grating to be removed for maintenance purposes without disturbing the membrane.

Bodies are reversible to provide a horizontal or vertical outlet for connection to pipework using a threaded pipework adaptor. Often used with downspout nozzles.

Cast iron Grade EN-GJL-150 to BS EN 1561:1997 80-97% recycled materials 100% recyclable