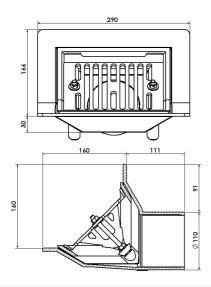

Frost Parapet assembly, 45 angle grate, small sump body cast iron 2-way outlet 100mm DIA

**Code** 33.0411

Description

Frost Parapet roof drain assembly with 45 deg grate and small cast-iron sump body with spigot outlet size 4" BSP.

Parapet outlets are supplied complete with membrane clamp, allowing the grating to be removed for maintenance purposes without disturbing the membrane.

Bodies are reversible to provide a horizontal or vertical outlet for connection to pipework using a threaded pipework adaptor. Often used with downspout nozzles.