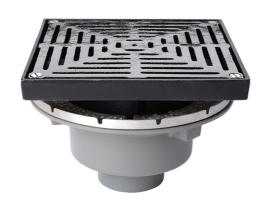

#### Name

Frost Inverted Roof drain assembly - cast iron grating 320mm square, large sump body with clamp, vertical spigot outlet 160mm

## Description

Frost Inverted Roof drain assembly, heavy duty 320mm square flat grating with large sump body and vertical spigot outlet.

Supplied with body and clamp.

Rainwater outlets with flat gratings are suited to inverted roof construction where the waterproof membrane is located above the roof deck but below the insulation layer.