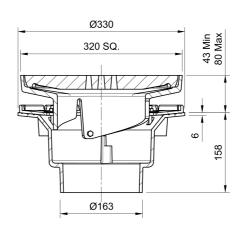

#### Name

Frost Inverted Roof drain assembly - cast iron grating 320mm square, large sump body with clamp, vertical spigot outlet 160mm

## Description

Frost Inverted Roof drain assembly, heavy duty 320mm square flat grating with large sump body and vertical spigot outlet.

Supplied with body and clamp.

Rainwater outlets with flat gratings are suited to inverted roof construction where the waterproof membrane is located above the roof deck but below the insulation layer.