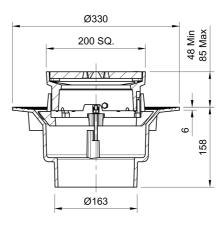

## Name

Frost Inverted Roof drain assembly - cast iron grating adjustable 320mm square, large sump body with clamp, vertical spigot outlet 110mm

Code

33.0361

## Description

Frost Inverted Roof drain assembly, heavy adjustable 320mm square flat grating with large sump body and vertical spigot outlet.

Supplied with body and clamp.

Rainwater outlets with flat gratings are suited to inverted roof construction where the waterproof membrane is located above the roof deck but below the insulation layer.