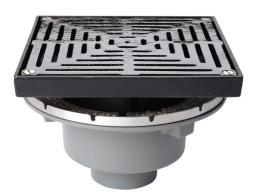

## Name

Frost Inverted Roof drain assembly - cast iron grating adjustable 320mm square, large sump body with clamp, vertical spigot outlet 110mm

Code

33.0361

## Description

Frost Inverted Roof drain assembly, heavy adjustable 320mm square flat grating with large sump body and vertical spigot outlet.

Supplied with body and clamp.

Rainwater outlets with flat gratings are suited to inverted roof construction where the waterproof membrane is located above the roof deck but below the insulation layer.