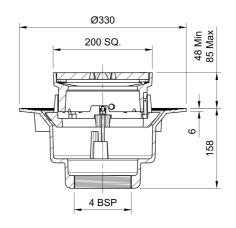

#### Name

Frost Inverted Roof drain assembly - cast iron grating 200mm square, large sump body with clamp, vertical spigot outlet 160mm

## Description

Frost Inverted Roof drain assembly, medium duty with 200mm square flat grating, large sump body and vertical spigot outlet.

Supplied with body and clamp.

Rainwater outlets with flat gratings are suited to inverted roof construction where the waterproof membrane is located above the roof deck but below the insulation layer.