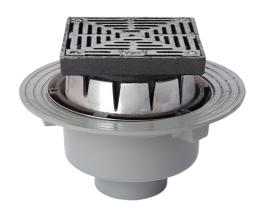

#### Name

Frost Inverted Roof drain assembly - cast iron grating 200mm square, large sump body with clamp, vertical spigot outlet 160mm

## Description

Frost Inverted Roof drain assembly, medium duty with 200mm square flat grating, large sump body and vertical spigot outlet.

Supplied with body and clamp.

Rainwater outlets with flat gratings are suited to inverted roof construction where the waterproof membrane is located above the roof deck but below the insulation layer.