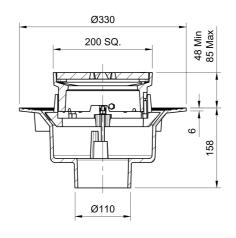

#### Name

Frost Inverted Roof drain assembly - cast iron grating adjustable 200mm square, large sump body with clamp, vertical spigot outlet 110mm

## Description

Frost Inverted Roof drain assembly, medium duty with adjustable 200mm square flat grating, large sump body and vertical spigot outlet.
Supplied with body and clamp.
Rainwater outlets with flat gratings are suited to inverted roof construction where the waterproof membrane is located above the roof deck but below the insulation layer.