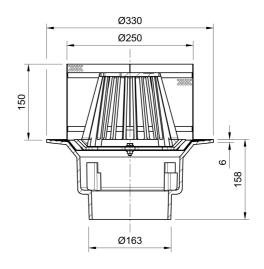

### Name

Frost Inverted Roof drain assembly - fixed dome 220mm and 150mm gravel guard, large sump body with clamp, vertical spigot outlet 160mm

### Description

Frost Inverted Roof drain assembly, fixed 220mm domed grating with medium sump body and vertical spigot outlet

Supplied with body, gravel guard and clamp. Rainwater outlets with domed gratings are suited to inverted roof construction where the waterproof membrane is located above the roof deck but below the insulation layer. The stainless steel gravel guard prevents ballast entering the drainage system during maintenance. Gravel guards higher than 150mm are available.