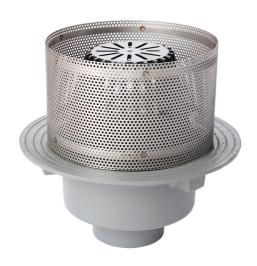

### Name

Frost Inverted Roof drain assembly - fixed dome 220mm and 150mm gravel guard, large sump body with clamp, vertical spigot outlet 160mm

### Description

Frost Inverted Roof drain assembly, fixed 220mm domed grating with medium sump body and vertical spigot outlet

Supplied with body, gravel guard and clamp. Rainwater outlets with domed gratings are suited to inverted roof construction where the waterproof membrane is located above the roof deck but below the insulation layer. The stainless steel gravel guard prevents ballast entering the drainage system during maintenance. Gravel guards higher than 150mm are available.

Cast Iron Grade EN-GJL-150 to BS EN 1561:1997 90%-97% recycled materials 100% recyclable

Stainless Steel BS EN 10088-1:2005 Grade 1.4301 (304) or (316) if specified Average recyclable content 75%-85%

Polycarbonate dome

# **Grating Material**

POLYCARBONATE

### **Grating Type**

**DOMED**