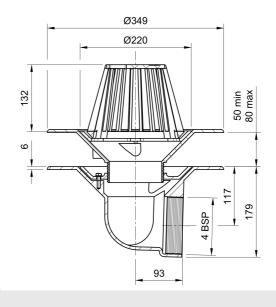

#### Name

Frost Warm Roof drain assembly - fixed dome 220mm circular, large sump body with clamp, horizontal threaded outlet 4" BSP

### Description

Frost Warm Roof drain assembly - fixed dome 220mm circular, large sump body with clamp, horizontal threaded outlet 4" BSP.

Rainwater outlets with domed gratings are suited to warm roof construction where the waterproof membrane is located above the insulation layer on top of the roof deck.

#### **Outlet Type**

**THREADED** 