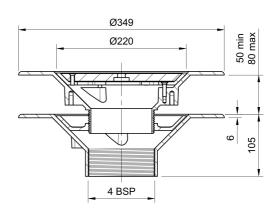

#### Name

Frost Warm Roof drain assembly - fixed dome 220mm circular, large sump body with clamp, vertical threaded outlet 4" BSP

### Description

Frost Warm Roof drain assembly, medium duty with fixed circular dome 220mm, medium sump body and vertical threaded outlet size 4' BSP.

Supplied with body and clamp.

Rainwater outlets with domed gratings are suited to warm roof construction where the waterproof membrane is located above the insulation layer on top of the roof deck.

#### **Outlet Type**

**THREADED** 