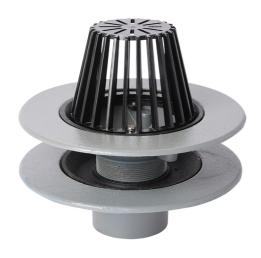

#### Name

Frost Warm Roof drain assembly - fixed dome 220mm circular, large sump body with clamp, vertical threaded outlet 4" BSP

### Description

Frost Warm Roof drain assembly, medium duty with fixed circular dome 220mm, medium sump body and vertical threaded outlet size 4' BSP.

Supplied with body and clamp.

Rainwater outlets with domed gratings are suited to warm roof construction where the waterproof membrane is located above the insulation layer on top of the roof deck.

Cast Iron Grade EN-GJL-150 to BS EN 1561:1997 90%-97% recycled materials 100% recyclable

Polycarbonate dome

# **Body Material**

**CAST IRON** 

## **Grating Material**

**POLYCARBONATE** 

#### **Outlet Type**

**THREADED** 

### **Grating Type**

**DOMED** 