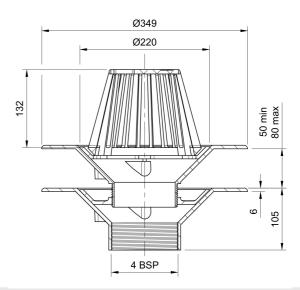

## Name

Frost Warm Roof drain assembly - fixed dome 220mm circular, large sump body with clamp, vertical spigot outlet 110mm

Body Material CAST IRON **Body Type** N/A

**Flow Rate** 

10.70

Code

33.0121

## Description

Frost Warm Roof drain assembly - fixed dome 220mm circular, large sump body with clamp, vertical spigot outlet 110mm.

Rainwater outlets with domed gratings are suited to warm roof construction where the waterproof membrane is located above the insulation layer on top of the roof deck.