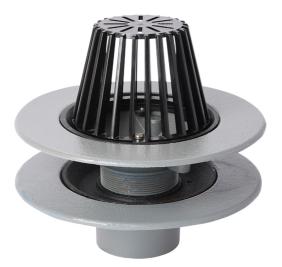

## Name

Frost Warm Roof drain assembly - fixed dome 220mm circular, large sump body with clamp, vertical spigot outlet 110mm

Body Material CAST IRON **Body Type** N/A

**Flow Rate** 

10.70

Code

33.0121

## Description

Frost Warm Roof drain assembly - fixed dome 220mm circular, large sump body with clamp, vertical spigot outlet 110mm.

Rainwater outlets with domed gratings are suited to warm roof construction where the waterproof membrane is located above the insulation layer on top of the roof deck.