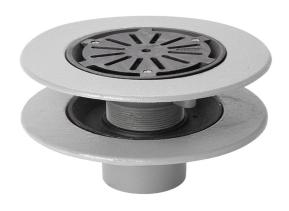

#### Name

Frost Warm Roof drain assembly - cast iron grating, fixed 240mm circular, medium sump body with clamp, vertical spigot outlet 110mm

## Description

Frost Warm Roof drain assembly - cast iron grating, fixed 240mm circular, medium sump body with clamp, vertical spigot outlet 110mm.

Rain water outlets with flat gratings suited to warm roof construction where the waterproof membrane is located above the insulation layer on top of the roof deck.