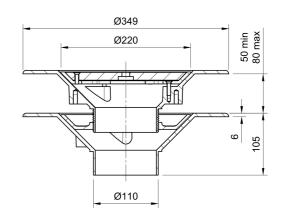

#### Name

Frost Warm Roof drain assembly - cast iron grating, fixed 240mm circular, medium sump body with clamp, vertical spigot outlet 110mm

## Description

Frost Warm Roof drain assembly - cast iron grating, fixed 240mm circular, medium sump body with clamp, vertical spigot outlet 110mm.

Rain water outlets with flat gratings suited to warm roof construction where the waterproof membrane is located above the insulation layer on top of the roof deck.