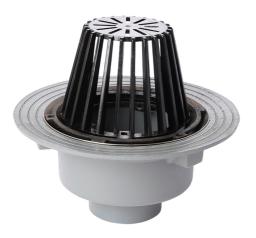

#### Name

Frost Cold Roof drain assembly - fixed dome 220mm circular, large sump body with clamp, vertical spigot outlet 160mm

### Description

Frost Cold Roof drain assembly, medium-duty with fixed 220mm circular dome, large sump body and vertical spigot outlet

Supplied with body and clamp. Domed rainwater outlets are suited to cold roof

construction where the waterproof membrane is located on top of the roof deck.

Cast Iron Grade EN-GJL-150 to BS EN 1561:1997 80%-97% recycled materials 100% recyclable

Polycarbonate dome

**Body Material** CAST IRON