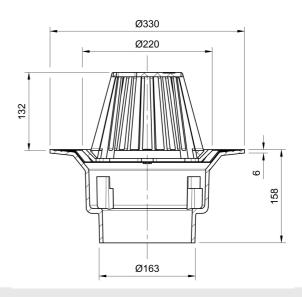

#### Name

Frost Cold Roof drain assembly - fixed dome 220mm circular, large sump body with clamp, vertical spigot outlet 160mm

### Description

Frost Cold Roof drain assembly, medium-duty with fixed 220mm circular dome, large sump body and vertical spigot outlet

Supplied with body and clamp. Domed rainwater outlets are suited to cold roof

construction where the waterproof membrane is located on top of the roof deck.

Cast Iron Grade EN-GJL-150 to BS EN 1561:1997 80%-97% recycled materials 100% recyclable

Polycarbonate dome

**Body Material** CAST IRON