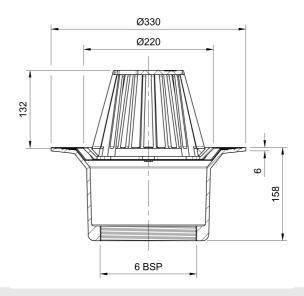

#### Name

Frost Cold Roof drain assembly - fixed dome 220mm circular, large sump body with clamp, vertical threaded outlet 6" BSP

## Description

Frost Cold Roof drain assembly, medium-duty with fixed 220mm circular dome, large sump body and vertical threaded outlet size 6" BSP Supplied with body and clamp. Domed rainwater outlets are suited to cold roof construction where the waterproof membrane is located on top of the roof deck.