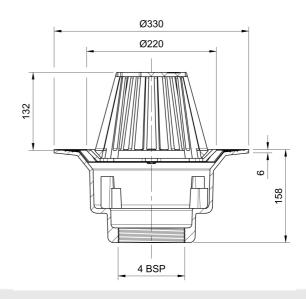

#### Name

Frost Cold Roof drain assembly - fixed dome 220mm circular, large sump body with clamp, vertical threaded outlet 4" BSP

## Description

Frost Cold Roof drain assembly, medium-duty with fixed 220mm circular dome, large sump body and vertical threaded outlet size 4" BSP Supplied with body and clamp.

Domed rainwater outlets are suited to cold roof construction where the waterproof membrane is located on top of the roof deck.