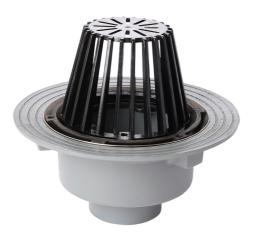

#### Name

Frost Cold Roof drain assembly - fixed dome 220mm circular, large sump body with clamp, vertical spigot outlet 110mm

### Description

Frost Cold Roof drain assembly, medium-duty with fixed 220mm circular dome, large sump body and vertical spigot outlet

Supplied with body and clamp.

Domed rainwater outlets are suited to cold roof construction where the waterproof membrane is located on top of the roof deck.

Cast Iron Grade EN-GJL-150 to BS EN 1561:1997 80%-97% recycled materials 100% recyclable

Polycarbonate dome

Body Material CAST IRON Body Type UNTRAPPED

Grating Material POLYCARBONATE

**Flow Rate** 10.70

Outlet Type SPIGOT Grating Type DOMED