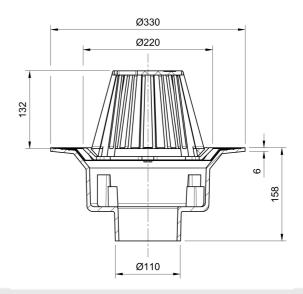

#### Name

Frost Cold Roof drain assembly - fixed dome 220mm circular, large sump body with clamp, vertical spigot outlet 110mm

### Description

Frost Cold Roof drain assembly, medium-duty with fixed 220mm circular dome, large sump body and vertical spigot outlet

Supplied with body and clamp.

Domed rainwater outlets are suited to cold roof construction where the waterproof membrane is located on top of the roof deck.

Cast Iron Grade EN-GJL-150 to BS EN 1561:1997 80%-97% recycled materials 100% recyclable

Polycarbonate dome

Body Material CAST IRON Body Type UNTRAPPED

Grating Material POLYCARBONATE

**Flow Rate** 10.70

Outlet Type SPIGOT Grating Type DOMED