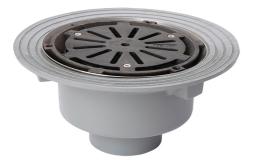

## Name

Frost Cold Roof drain assembly - cast iron grating, fixed 240mm circular, large sump body with clamp, vertical spigot outlet 160mm

Code

33.0059

## Description

Frost Cold Roof drain assembly with fixed 240mm circular flat grating, large sump body and vertical spigot outlet

Supplied with body and clamp.

Suited to cold roof construction where the waterproof membrane is located on top of the roof deck.