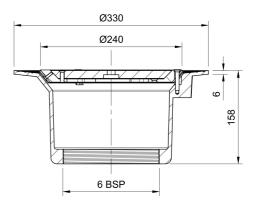

## Name

Frost Cold Roof drain assembly - cast iron grating, fixed 240mm circular, large sump body with clamp, vertical spigot outlet 160mm

Code

33.0059

## Description

Frost Cold Roof drain assembly with fixed 240mm circular flat grating, large sump body and vertical spigot outlet

Supplied with body and clamp.

Suited to cold roof construction where the waterproof membrane is located on top of the roof deck.