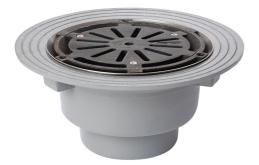

## Description

Frost Cold Roof drain assembly with fixed 240mm circular flat grating, large sump body and vertical threaded outlet 4" BSP Supplied with body and clamp. Suited to cold roof construction where the waterproof membrane is located on top of the roof deck.