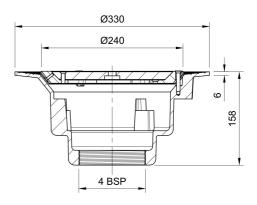

## Description

Frost Cold Roof drain assembly with fixed 240mm circular flat grating, large sump body and vertical threaded outlet 4" BSP Supplied with body and clamp. Suited to cold roof construction where the waterproof membrane is located on top of the roof deck.

**Grating Material** DUCTILE IRON Flow Rate 10.70

Outlet Type THREADED Grating Type FLAT