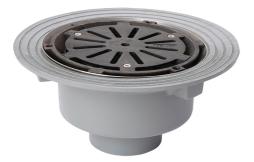

## Name

Frost Cold Roof drain assembly - cast iron grating, fixed 240mm circular, large sump body with clamp, vertical spigot outlet 110mm

Code

33.0051

## Description

Frost Cold Roof drain assembly with fixed 240mm circular flat grating, large sump body and vertical spigot outlet.

Supplied with body and clamp.

Suited to cold roof construction where the waterproof membrane is located on top of the roof deck.