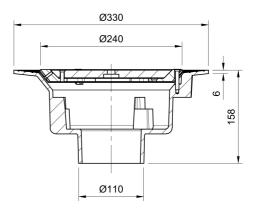

## Name

Frost Cold Roof drain assembly - cast iron grating, fixed 240mm circular, large sump body with clamp, vertical spigot outlet 110mm

Code

33.0051

## Description

Frost Cold Roof drain assembly with fixed 240mm circular flat grating, large sump body and vertical spigot outlet.

Supplied with body and clamp.

Suited to cold roof construction where the waterproof membrane is located on top of the roof deck.